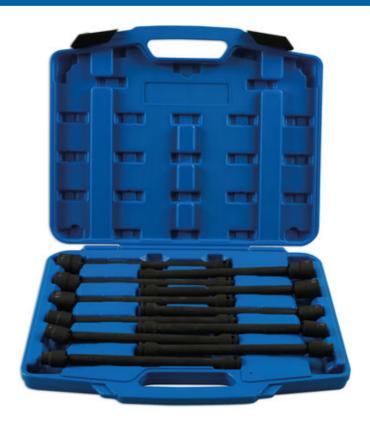

## **Universal Joint Deep Impact Socket Set 3/8"D 11pc**

Extended length universal joint socket set, single hex (6pt). A universal joint socket and generous 230mm length gives easy access to the most seemingly inaccessible jobs. The spring-loaded universal joint head rotates a full 360° so that it can adjust to the best angle. Designed for use with high-torque impact tools, this heavy duty set is made from chrome molybdenum with a black phosphate finish for corrosion resistance. A full set that includes all sizes from 9mm to 19mm presented in a sturdy carry case for portable tool protection and storage.

## **Additional Information**

- Socket sizes: 9, 10, 11, 12, 13, 14, 15, 16, 17, 18 and 19mm.
- 3/8"D x Single Hex (6pt) x 230mm long.
- · Combination of long length and universal joint head provides excellent access to confined areas.
- · Manufactured from chrome molybdenum with black phosphate finish.
- Supplied in a handy case for easy storage and socket selection. Extra deep 310mm long set available, Part No. 7102.