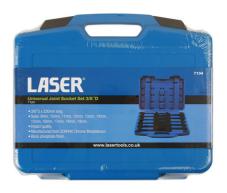

## **Universal Joint Deep Impact Socket Set 3/8"D 11pc**

Extended length universal joint socket set, single hex (6pt). A universal joint socket and generous 230mm length gives easy access to the most seemingly inaccessible jobs. The spring-loaded universal joint head rotates a full 360° so that it can adjust to the best angle. Designed for use with high-torque impact tools, this heavy duty set is made from chrome molybdenum with a black phosphate finish for corrosion resistance. A full set that includes all sizes from 9mm to 19mm presented in a sturdy carry case for portable tool protection and storage.

## **Additional Information**

- Socket sizes: 9, 10, 11, 12, 13, 14, 15, 16, 17, 18 and 19mm.
- 3/8"D x Single Hex (6pt) x 230mm long.
- · Combination of long length and universal joint head provides excellent access to confined areas.
- · Manufactured from chrome molybdenum with black phosphate finish.
- Supplied in a handy case for easy storage and socket selection. Extra deep 310mm long set available, Part No. 7102.