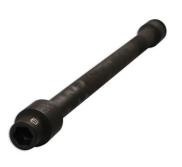

## **Universal Joint Deep Impact Socket Set 3/8"D 11pc**

Extended length universal joint socket set, single hex (6pt). A universal joint socket and generous 230mm length gives easy access to the most seemingly inaccessible jobs. The spring-loaded universal joint head rotates a full 360° so that it can adjust to the best angle. Designed for use with high-torque impact tools, this heavy duty set is made from chrome molybdenum with a black phosphate finish for corrosion resistance. A full set that includes all sizes from 9mm to 19mm presented in a sturdy carry case for portable tool protection and storage.

## **Additional Information**

- Socket sizes: 9, 10, 11, 12, 13, 14, 15, 16, 17, 18 and 19mm.
- 3/8"D x Single Hex (6pt) x 230mm long.
- · Combination of long length and universal joint head provides excellent access to confined areas.
- · Manufactured from chrome molybdenum with black phosphate finish.
- Supplied in a handy case for easy storage and socket selection. Extra deep 310mm long set available, Part No. 7102.