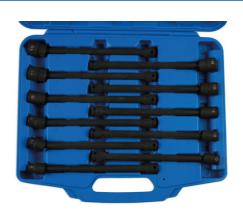

## **Universal Joint Deep Impact Socket Set 3/8"D 11pc**

Extended length universal joint socket set, single hex (6pt). A universal joint socket and generous 230mm length gives easy access to the most seemingly inaccessible jobs. The spring-loaded universal joint head rotates a full 360° so that it can adjust to the best angle. Designed for use with high-torque impact tools, this heavy duty set is made from chrome molybdenum with a black phosphate finish for corrosion resistance. A full set that includes all sizes from 9mm to 19mm presented in a sturdy carry case for portable tool protection and storage.

## **Additional Information**

- Socket sizes: 9, 10, 11, 12, 13, 14, 15, 16, 17, 18 and 19mm.
- 3/8"D x Single Hex (6pt) x 230mm long.
- · Combination of long length and universal joint head provides excellent access to confined areas.
- · Manufactured from chrome molybdenum with black phosphate finish.
- Supplied in a handy case for easy storage and socket selection. Extra deep 310mm long set available, Part No. 7102.