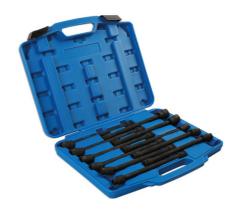

## **Universal Joint Deep Impact Socket Set 3/8"D 11pc**

Extended length universal joint socket set, single hex (6pt). A universal joint socket and generous 230mm length gives easy access to the most seemingly inaccessible jobs. The spring-loaded universal joint head rotates a full 360° so that it can adjust to the best angle. Designed for use with high-torque impact tools, this heavy duty set is made from chrome molybdenum with a black phosphate finish for corrosion resistance. A full set that includes all sizes from 9mm to 19mm presented in a sturdy carry case for portable tool protection and storage.

## **Additional Information**

- Socket sizes: 9, 10, 11, 12, 13, 14, 15, 16, 17, 18 and 19mm.
- 3/8"D x Single Hex (6pt) x 230mm long.
- · Combination of long length and universal joint head provides excellent access to confined areas.
- · Manufactured from chrome molybdenum with black phosphate finish.
- Supplied in a handy case for easy storage and socket selection. Extra deep 310mm long set available, Part No. 7102.